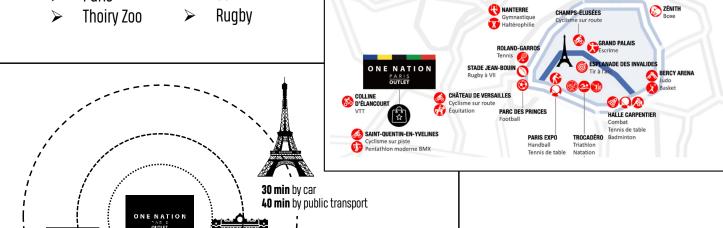

#### THE CATCHMENT AREA

> 11 million inhabitants at less than one hour by car

10 min by shuttle

- > 30 min from Paris
- > 10 min from the Château de Versailles which welcomes 10 million visitors per year
- West of Paris

15 min by car

Multiple accesses

#### Close to the MAJOR TOURISTIC ATTRACTIONS & the GAMES 2024

**Versailles:** 10 min

Paris: 30 min Thoiry: 15 min Open 7 days a week, located 30 minutes from Paris and 10 minutes from the Château de Versailles, One Nation Paris Outlet is the biggest outlet shopping mall offering 400 top brands, with a guaranteed minimum discount from -30% to -70% off year-round.