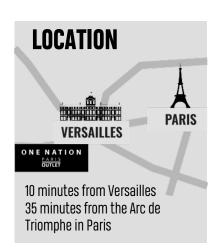

#### THE CATCHMENT AREA

> 11 million inhabitants at less than one hour by car

10 min by shuttle

- > 30 min from Paris
- > 10 min from the Château de Versailles which welcomes 10 million visitors per year
- West of Paris

#### Close to the MAJOR TOURISTIC ATTRACTIONS & the GAMES 2024

**Versailles:** 10 min

Paris: 30 min Thoiry: 15 min Open 7 days a week, located 30 minutes from Paris and 10 minutes from the Château de Versailles, One Nation Paris Outlet is the biggest outlet shopping mall offering 400 top brands, with a guaranteed minimum discount from -30% to -70% off year-round.